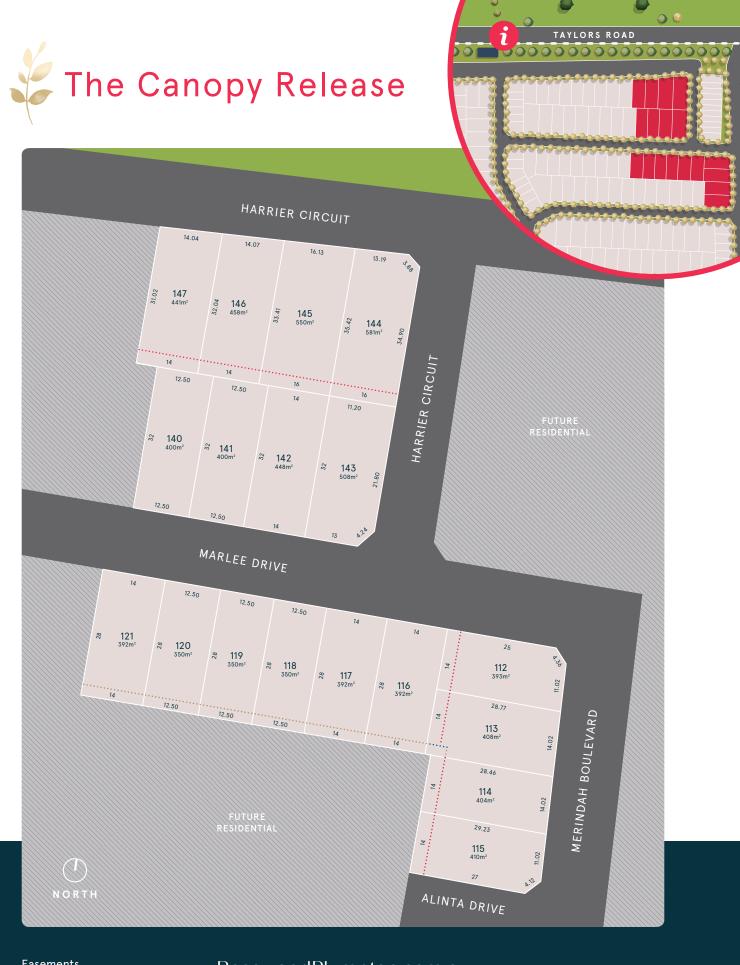

## The Canopy Release Part C

LOT RANGE  $350M^2 - 581M^2$ 

A harmonious blend of urban connectivity and botanical living, Rosewood's Canopy Release is perfect for families who want a modern, boutique lifestyle in a natural setting.